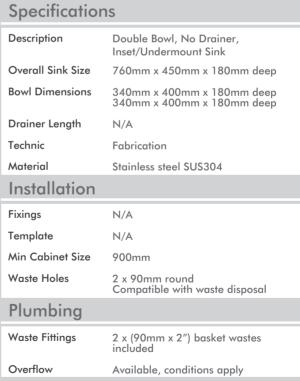

## Model Code: CUA340D

**EPS** protection & skirt

815mm x 495mm x 465mm

40Kg

| INSTALLATION OPTIONS |             |
|----------------------|-------------|
| Undermount Inset     | Flush-mount |

Abey are Australia's leaders in sinkware, designing and manufacturing to the world's highest quality specifications as well as sourcing and bringing you Europe's very best, leading edge designs – practical, affordable, inspirational, stylish, timeless or cutting edge. When you buy an Abey stainless steel sink you receive the highest quality and a 25 year warranty. Abey and the manufacturer are continually seeking ways to improve the design specifications, aesthetic and production techniques of the products. As a result, alterations to the specifications and dimensions of the products and designs occur continually.