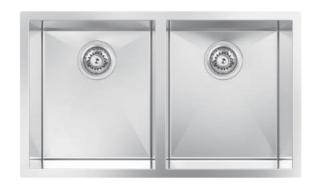

## Model Code: CUA340D

**EPS** protection & skirt

815mm x 495mm x 465mm

40Kg

| INSTALLATION OPTIONS |             |
|----------------------|-------------|
| Undermount Inset     | Flush-mount |

Abey are Australia's leaders in sinkware, designing and manufacturing to the world's highest quality specifications as well as sourcing and bringing you Europe's very best, leading edge designs – practical, affordable, inspirational, stylish, timeless or cutting edge. When you buy an Abey stainless steel sink you receive the highest quality and a 25 year warranty. Abey and the manufacturer are continually seeking ways to improve the design specifications, aesthetic and production techniques of the products. As a result, alterations to the specifications and dimensions of the products and designs occur continually.