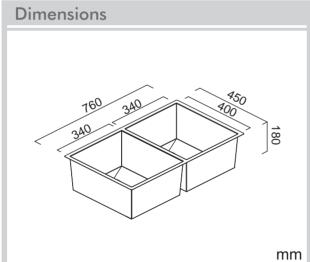

## Model Code: CUA340D

**EPS** protection & skirt

815mm x 495mm x 465mm

40Kg

| INSTALLATION OPTIONS |             |
|----------------------|-------------|
| Undermount Inset     | Flush-mount |

Abey are Australia's leaders in sinkware, designing and manufacturing to the world's highest quality specifications as well as sourcing and bringing you Europe's very best, leading edge designs – practical, affordable, inspirational, stylish, timeless or cutting edge. When you buy an Abey stainless steel sink you receive the highest quality and a 25 year warranty. Abey and the manufacturer are continually seeking ways to improve the design specifications, aesthetic and production techniques of the products. As a result, alterations to the specifications and dimensions of the products and designs occur continually.