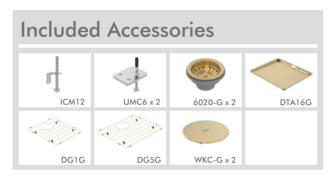

| Overflow  |  |  |  |
|-----------|--|--|--|
| Packagine |  |  |  |

| Plumbing       |                                        |  |  |  |
|----------------|----------------------------------------|--|--|--|
| Waste Fittings | 2 x (90mm x 2") basket wastes included |  |  |  |
| Overflow       | Available, conditions apply            |  |  |  |
| Packaging      |                                        |  |  |  |
| Carton Type    | EPS protection & individual carton     |  |  |  |
| Gross Weight   | 14.64Kg                                |  |  |  |
| Carton Size    | 965mm x 286mm x 513mm                  |  |  |  |
| Pack QTY       | 1                                      |  |  |  |
|                |                                        |  |  |  |