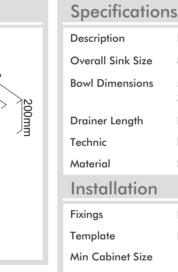

## Model Code: CR500DG

N/A

**Fabrication** 

Stainless steel SUS304

## Technic Material Installation

Inset & Undermount clips supplied

Double Bowl, Inset/Undermount Sink

889mm x 445mm x 200mm deep

500mm x 400mm x 200mm deep 340mm x 400mm x 200mm deep

Template N/A Min Cabinet Size 1000mm Waste Holes

2 x 90mm round Compatible with waste disposal

| SURFACE FINISH |
|----------------|
|                |
| Scotchbrite    |

| WASTE KIT |
|-----------|
| 90        |
| 50        |

| MATERIAL        |
|-----------------|
| SUS<br>304      |
| Stainless Steel |

| Overflow  |  |  |  |
|-----------|--|--|--|
| Packagine |  |  |  |

| Plumbing       |                                        |  |  |  |
|----------------|----------------------------------------|--|--|--|
| Waste Fittings | 2 x (90mm x 2") basket wastes included |  |  |  |
| Overflow       | Available, conditions apply            |  |  |  |
| Packaging      |                                        |  |  |  |
| Carton Type    | EPS protection & individual carton     |  |  |  |
| Gross Weight   | 14.64Kg                                |  |  |  |
| Carton Size    | 965mm x 286mm x 513mm                  |  |  |  |
| Pack QTY       | 1                                      |  |  |  |
|                |                                        |  |  |  |