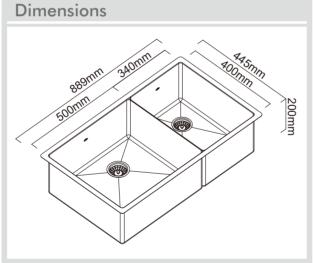

## Technic Material Installation

Inset & Undermount clips supplied

Double Bowl, Inset/Undermount Sink

889mm x 445mm x 200mm deep

500mm x 400mm x 200mm deep 340mm x 400mm x 200mm deep

Template N/A Min Cabinet Size 1000mm Waste Holes