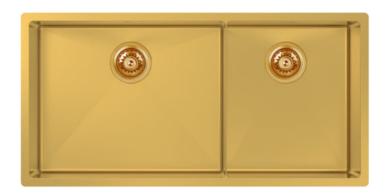

## Model Code: CR500DG

N/A

**Fabrication** 

Stainless steel SUS304

## Technic Material Installation

Inset & Undermount clips supplied

Double Bowl, Inset/Undermount Sink

889mm x 445mm x 200mm deep

500mm x 400mm x 200mm deep 340mm x 400mm x 200mm deep

Template N/A Min Cabinet Size 1000mm Waste Holes

2 x 90mm round Compatible with waste disposal

| SURFACE FINISH |
|----------------|
|                |
| Scotchbrite    |

| WASTE KIT |
|-----------|
| 90        |
| 50        |

| MATERIAL        |
|-----------------|
| SUS<br>304      |
| Stainless Steel |