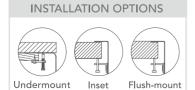

## Technic Material Installation

Inset & Undermount clips supplied

Double Bowl, Inset/Undermount Sink

889mm x 445mm x 200mm deep

500mm x 400mm x 200mm deep 340mm x 400mm x 200mm deep

Template N/A Min Cabinet Size 1000mm Waste Holes