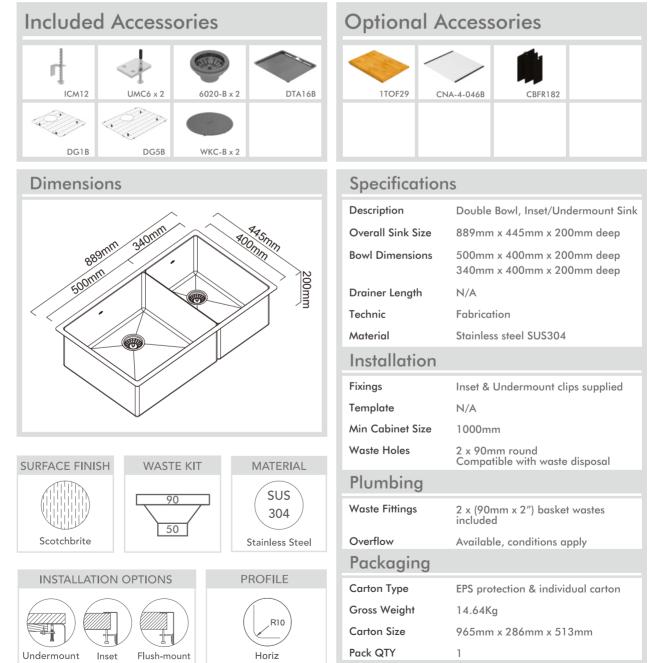

## Model Code: CR500DB

Abey are Australia's leaders in sinkware, designing and manufacturing to the world's highest quality specifications as well as sourcing and bringing you Europe's very best, leading edge designs – practical, affordable, inspirational, stylish, timeless or cutting edge. When you buy an Abey stainless steel sink you receive the highest quality and a 25 year warranty. Abey and the manufacturer are continually seeking ways to improve the design specifications, aesthetic and production techniques of the products. As a result, alterations to the specifications and dimensions of the products and designs occur continually.