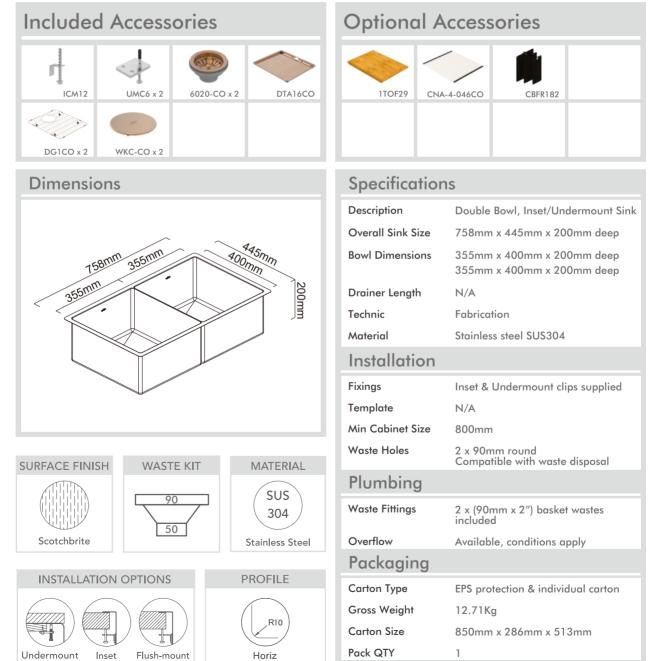

## Piazza



## Model Code: CR340DCO



Abey are Australia's leaders in sinkware, designing and manufacturing to the world's highest quality specifications as well as sourcing and bringing you Europe's very best, leading edge designs – practical, affordable, inspirational, stylish, timeless or cutting edge. When you buy an Abey stainless steel sink you receive the highest quality and a 25 year warranty. Abey and the manufacturer are continually seeking ways to improve the design specifications, aesthetic and production techniques of the products. As a result, alterations to the specifications and dimensions of the products and designs occur continually.

www.abey.com.au